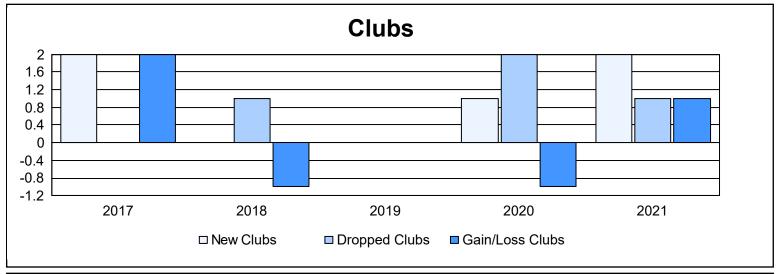

District O 3 As of June 2021 Cumulative

| Year      | New<br>Clubs | Dropped<br>Clubs | Gain/<br>Loss<br>Clubs | New<br>Members | Charter<br>Members | Reinstate<br>Members | Transfer<br>Members | Total<br>Member<br>Added | Total<br>Members<br>Dropped | Gain/<br>Loss<br>Members |
|-----------|--------------|------------------|------------------------|----------------|--------------------|----------------------|---------------------|--------------------------|-----------------------------|--------------------------|
| 2016-2017 | 2            | 0                | 2                      | 96             | 43                 | 0                    | 1                   | 140                      | 128                         | 12                       |
| 2017-2018 | 0            | 1                | -1                     | 80             | 0                  | 2                    | 3                   | 85                       | 140                         | -55                      |
| 2018-2019 | 0            | 0                | 0                      | 94             | 0                  | 0                    | 6                   | 100                      | 143                         | -43                      |
| 2019-2020 | 1            | 2                | -1                     | 49             | 26                 | 5                    | 0                   | 80                       | 126                         | -46                      |
| 2020-2021 | 2            | 1                | 1                      | 80             | 64                 | 3                    | 2                   | 149                      | 162                         | -13                      |
| Average   | 1            | 1                | 0                      | 80             | 27                 | 2                    | 2                   | 111                      | 140                         | -29                      |